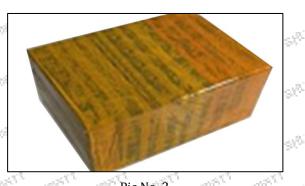

#### 3.7.0445120355 Injector's Packing

**Domestic express packaging:** Usually wrapped in waterproof scotch tape, such as picture No.2. International express packaging: Wrapped with waterproof yellow tape After wrapping the black protective film, such as picture No. 3.