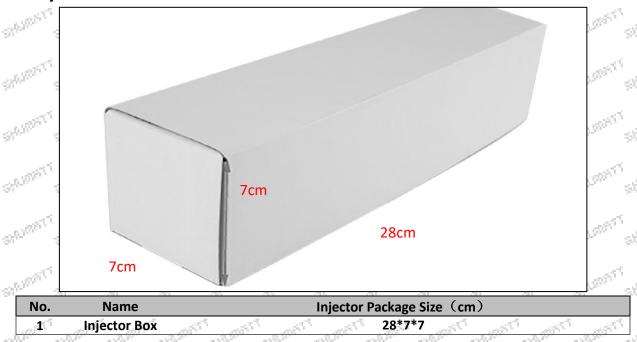

Injector Net Weight: 0.55kg

Gross Weight: 0.6kg

Injector Quality: China Made Brand New Injector
Package Size: 28cm\*7 cm \*7 cm = 1372cm³
Injector Type: Diesel Common Rail Injector

MOQ: 4 Pieces

#### (2) Injector box size