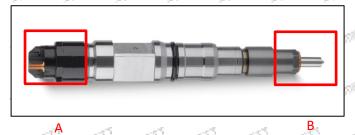

## 2.1.0445120355 Injector's Part Number Location

1) E.g.: The injector part number see as follows

| No.                                    | Name                      |  |  |  |  |
|----------------------------------------|---------------------------|--|--|--|--|
| or and                                 | brand, logo, part number, |  |  |  |  |
| - 51 <sup>107</sup> - 51 <sup>10</sup> | series number             |  |  |  |  |
| В                                      | nozzle part number        |  |  |  |  |