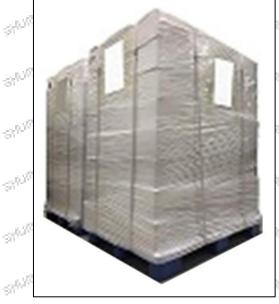

Pallet Shipping: Use fumigation free and recycling trays that meet export requirements, and use white wrapping protective film to wrap and bind with cable ties for the outside, such as picture No. 4, Also, the products can be packaged according to customers' requirements.