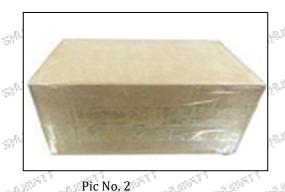

#### 3.7.0445120355 Injector's Packing

**Domestic express packaging:** Usually wrapped in waterproof scotch tape, such as picture No.2. International express packaging: Wrapped with waterproof yellow tape After wrapping the black protective film, such as picture No. 3.