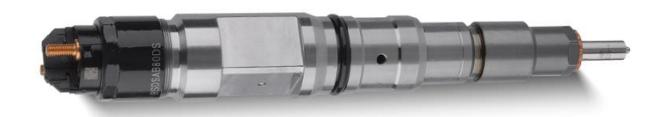

## 1.1.0445120355 Injector's Basic Information

| -5/10 | Title | 2          | China m | ade nev      | v high qı           | uality diese | l injector | 0445           | 120355   | CRIN3-  | 18 | 200 |
|-------|-------|------------|---------|--------------|---------------------|--------------|------------|----------------|----------|---------|----|-----|
| _630  | SKU   | N. 5075-75 | . 20 M  | . 200 Sec. 1 | -0.30 <sup>10</sup> | G1W2044      | 15120355   | Application of | -8.50557 | -2.5055 |    | +   |

## 1.4.0445120355 Injector's Parameter

Adaptation System: Common Rail System

Injector Series: 120 Series

Parameter Performance: CRIN3-18

Matching Accessories: Gasket F 00R J02 175 (7.73\*14.36\*1.49)

Injector Type: Electromagnetic Injector
Support System Maximum Pressure: 1,800
Vehicle Configuration Information: MAN

## 1.5.0445120355 Injector's Specifications and Dimensions

**Injector Size:** 21.5cm\*4 cm \*4 cm = 344cm³ (L\*W\*H=V)

 $\label{lem:mob_whatsapp: +86 13410541523 Tel: +8675523215133} \\ Email: \underline{ruby@shumatt.com} \\ Website: \underline{www.shumatt.com} \\$ 