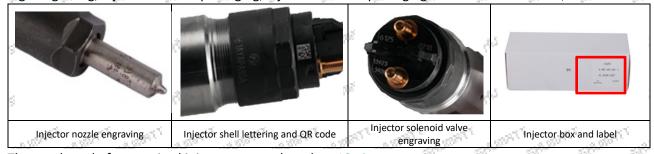

#### 1.6.0445120355 Injector's Customized Service

(1) Injector's Customized Service: Meet the customized needs of OEM manufacturers for shell lettering, logo engraving, injector internal packaging, injector external packaging and labels customized, etc.

## 2.1.0445120355 Injector's Part Number Location

1) E.g.: The injector part number see as follows

| No.                                    | Name                      |  |  |  |  |
|----------------------------------------|---------------------------|--|--|--|--|
| or and                                 | brand, logo, part number, |  |  |  |  |
| - 51 <sup>107</sup> - 51 <sup>10</sup> | series number             |  |  |  |  |
| В                                      | nozzle part number        |  |  |  |  |